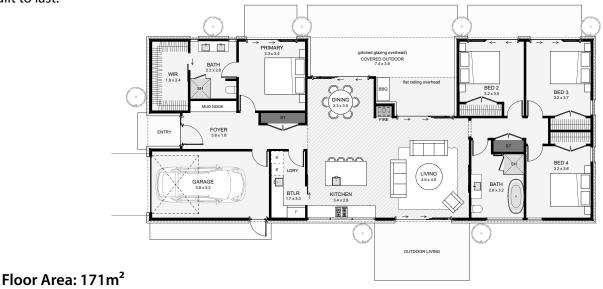

Step into a home where countryside charm and modern living unite effortlessly. The single-gable roofline lends a timeless silhouette, framed by metal cladding, reclaimed brick, and subtle board-and-batten accents. Inside, the main bedroom provides a peaceful retreat, while the open-plan design centres around a cosy fireplace, flowing into the dining area and a kitchen with a butler's pantry. A glazed outdoor space draws in natural light, and the roof offers the perfect spot for solar panels, embracing self-sufficient living year-round. Just like the feeling of 'home,' this design is built to last.

21.9m

8.9m

**Contact us:** 

**9** 021 025 82299

E: andy@whitechurchconstruction.co.nz www.whitechurchconstruction.co.nz