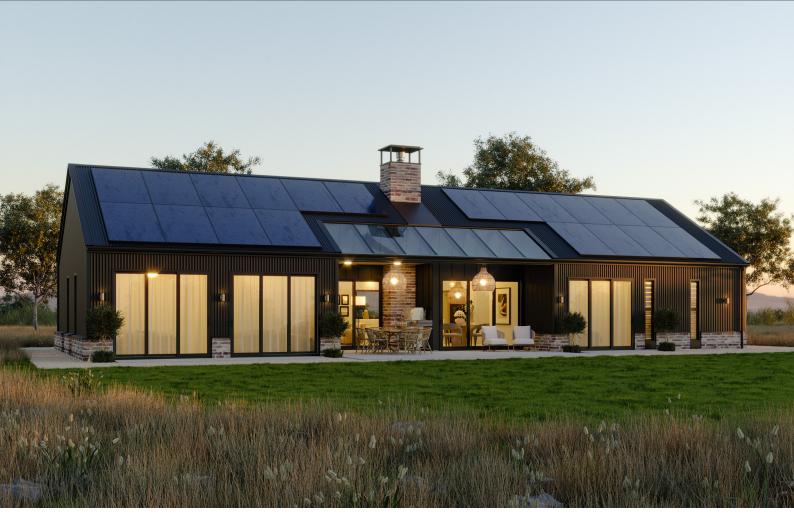

Step into a home where countryside charm and modern living unite effortlessly. The single-gable roofline lends a timeless silhouette, framed by metal cladding, reclaimed brick, and subtle board-and-batten accents. Inside, the main bedroom provides a peaceful retreat, while the open-plan design centres around a cosy fireplace, flowing into the dining area and a kitchen with a butler's pantry. A glazed outdoor space draws in natural light, and the roof offers the perfect spot for solar panels, embracing self-sufficient living year-round. Just like the feeling of 'home,' this design is built to last.